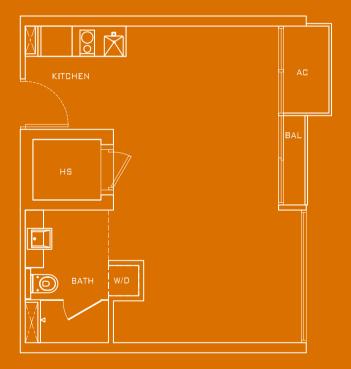

Lifestyle Plan

Semi-White Plan

**A2**37 SQM / 398 SQF

| UNITS  |
|--------|
| #02-03 |
| #03-03 |
| #04-03 |
| #05-03 |
| #06-03 |
| #07-03 |
| #08-03 |
| #02-04 |
| #03-04 |
| #04-04 |
| #05-04 |
| #06-04 |
| #07-04 |
| #08-04 |
|        |