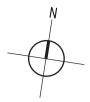

## 2nd Storey

| TYPES | UNITS  | AREA               |
|-------|--------|--------------------|
| Р     | #03-11 | 70 SQ M / 753 SQ F |
| M     | #03-12 | 31 SQ M / 334 SQ F |
| N     | #03-13 | 32 SQ M / 344 SQ F |
| N     | #03-14 | 32 SQ M / 344 SQ F |
| N     | #03-15 | 32 SQ M / 344 SQ F |
| Q     | #03-16 | 86 SQ M / 926 SQ F |

3rd Storey

4th Storey