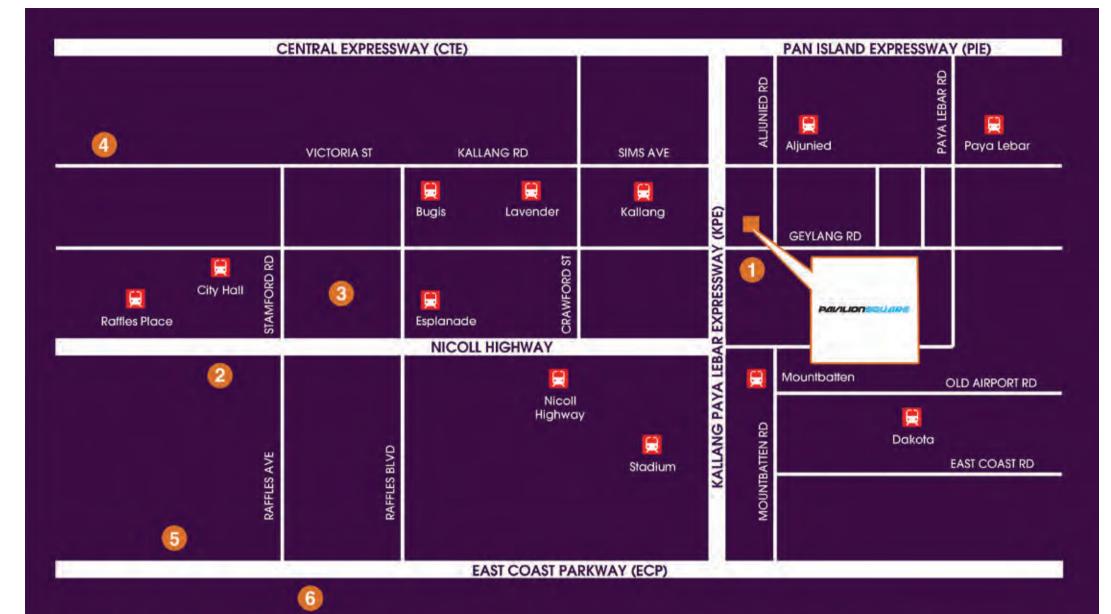

## Proximity

Pavilion Square's prime location in the Central-East gives it extensive accessibility and convenience to the everyday suburban shopper. Expect close proximity within minutes to exciting retail centres, heritage eateries, business centres and so much more.