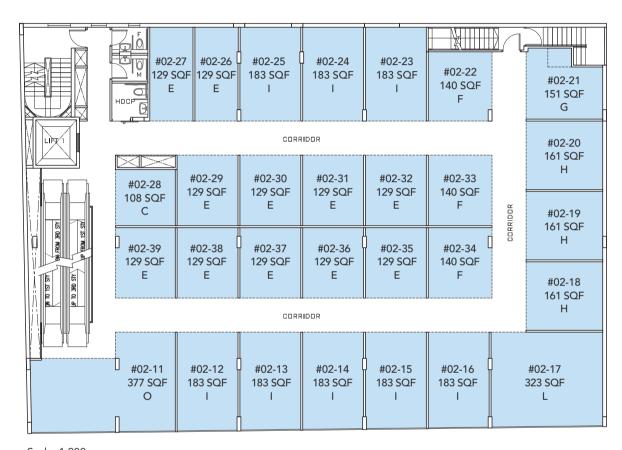

## 1st Storey

| TVDEC | LINUTC | ADEA               |
|-------|--------|--------------------|
| TYPES | UNITS  | AREA               |
| 0     | #02-11 | 35 SQ M / 377 SQ F |
| I     | #02-12 | 17 SQ M / 183 SQ F |
| I     | #02-13 | 17 SQ M / 183 SQ F |
| I     | #02-14 | 17 SQ M / 183 SQ F |
| I     | #02-15 | 17 SQ M / 183 SQ F |
| I     | #02-16 | 17 SQ M / 183 SQ F |
| L     | #02-17 | 30 SQ M / 323 SQ F |
| Н     | #02-18 | 15 SQ M / 161 SQ F |
| Н     | #02-19 | 15 SQ M / 161 SQ F |
| Н     | #02-20 | 15 SQ M / 161 SQ F |
| G     | #02-21 | 14 SQ M / 151 SQ F |
| F     | #02-22 | 13 SQ M / 140 SQ F |
| I     | #02-23 | 17 SQ M / 183 SQ F |
| - 1   | #02-24 | 17 SQ M / 183 SQ F |
| - 1   | #02-25 | 17 SQ M / 183 SQ F |
| Е     | #02-26 | 12 SQ M / 129 SQ F |
| Е     | #02-27 | 12 SQ M / 129 SQ F |
| С     | #02-28 | 10 SQ M / 108 SQ F |
| Е     | #02-29 | 12 SQ M / 129 SQ F |
| Е     | #02-30 | 12 SQ M / 129 SQ F |
| Е     | #02-31 | 12 SQ M / 129 SQ F |
| Е     | #02-32 | 12 SQ M / 129 SQ F |
| F     | #02-33 | 13 SQ M / 140 SQ F |
| F     | #02-34 | 13 SQ M / 140 SQ F |
| Е     | #02-35 | 12 SQ M / 129 SQ F |
| Е     | #02-36 | 12 SQ M / 129 SQ F |
| Е     | #02-37 | 12 SQ M / 129 SQ F |
| Е     | #02-38 | 12 SQ M / 129 SQ F |
| Е     | #02-39 | 12 SQ M / 129 SQ F |
|       |        |                    |

Scale: 1:200