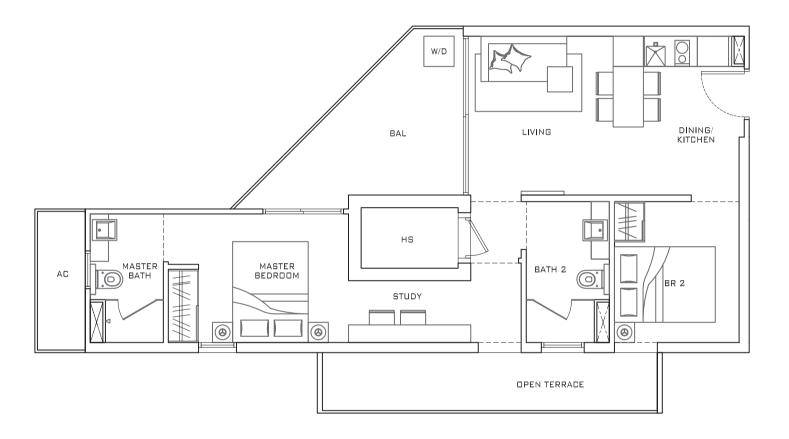

# Versatility to Create Your Unique Space

Every aspect of Pavilion Square's residences has been designed to suit your needs. If you are an individual seeking an exquisite living experience, the awe-inspiring lifestyle plan will defnitely make you feel at home. For those who enjoy having freedom through space, we provide here a commodious semi-white plan.

Lifestyle Plan

Semi-White Plan

**A2**37 SQM / 398 SQF

| UNITS  |
|--------|
| #02-03 |
| #03-03 |
| #04-03 |
| #05-03 |
| #06-03 |
| #07-03 |
| #08-03 |
| #02-04 |
| #03-04 |
| #04-04 |
| #05-04 |
| #06-04 |
| #07-04 |
| #08-04 |
|        |

**B1**40 SQM / 431 SQF

UNIT #02-06

UNIT #06-06