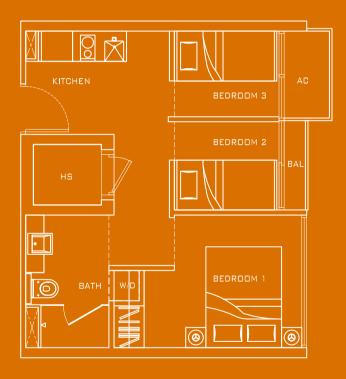

### Unit Distribution Chart

|    | 01                                    | 02                                    | 03                                    | 04                                    | 05                                    | 06                                    | 07                                    |  |  |  |
|----|---------------------------------------|---------------------------------------|---------------------------------------|---------------------------------------|---------------------------------------|---------------------------------------|---------------------------------------|--|--|--|
| L8 | <b>A1</b><br><b>#08-01</b><br>398 SQF | <b>A2</b><br><b>#08-02</b><br>398 SQF | <b>A3</b><br><b>#08-03</b><br>398 SQF | <b>A3</b><br><b>#08-04</b><br>398 SQF | <b>A6</b><br><b>#08-05</b><br>388 SQF | <b>C3</b><br><b>#08-06</b><br>732 SQF | <b>A7</b><br><b>#08-07</b><br>398 SQF |  |  |  |
| L7 | <b>A1</b><br><b>#07-01</b><br>398 SQF | <b>A2</b><br><b>#07-02</b><br>398 SQF | <b>A3</b><br><b>#07-03</b><br>398 SQF | <b>A3</b><br><b>#07-04</b><br>398 SQF | <b>A6</b><br><b>#07-05</b><br>388 SQF | <b>C3</b><br><b>#07-06</b><br>732 SQF | <b>A7</b><br><b>#07-07</b><br>398 SQF |  |  |  |
|    | Wellness Pavilion                     |                                       |                                       |                                       |                                       |                                       |                                       |  |  |  |
| L6 | <b>A1</b><br><b>#06-01</b><br>398 SQF | <b>A2</b><br><b>#06-02</b><br>398 SQF | <b>A3</b><br><b>#06-03</b><br>398 SQF | <b>A3</b><br><b>#06-04</b><br>398 SQF | <b>A5</b><br><b>#06-05</b><br>420 SQF | <b>C2</b><br><b>#06-06</b><br>818 SQF | <b>A7</b><br><b>#06-07</b><br>398 SQF |  |  |  |
| L5 | <b>A1</b><br><b>#05-01</b><br>398 SQF | <b>A2</b><br><b>#05-02</b><br>398 SQF | <b>A3</b><br><b>#05-03</b><br>398 SQF | <b>A3</b><br><b>#05-04</b><br>398 SQF | <b>A4</b><br><b>#05-05</b><br>463 SQF |                                       |                                       |  |  |  |
| L4 | <b>A1</b><br><b>#04-01</b><br>398 SQF | <b>A2</b><br><b>#04-02</b><br>398 SQF | <b>A3</b><br><b>#04-03</b><br>398 SQF | <b>A3</b><br><b>#04-04</b><br>398 SQF | <b>A4</b><br><b>#04-05</b><br>463 SQF |                                       |                                       |  |  |  |
| L3 | <b>A1</b><br><b>#03-01</b><br>398 SQF | <b>A2</b><br><b>#03-02</b><br>398 SQF | <b>A3</b><br><b>#03-03</b><br>398 SQF | <b>A3</b><br><b>#03-04</b><br>398 SQF | <b>A4</b><br><b>#03-05</b><br>463 SQF |                                       |                                       |  |  |  |
| L2 | <b>A1</b><br><b>#02-01</b><br>398 SQF | <b>A2</b><br><b>#02-02</b><br>398 SQF | <b>A3</b><br><b>#02-03</b><br>398 SQF | <b>A3</b><br><b>#02-04</b><br>398 SQF | <b>B1</b><br><b>#02-05</b><br>431 SQF | <b>C1</b><br><b>#02-06</b><br>657 SQF |                                       |  |  |  |