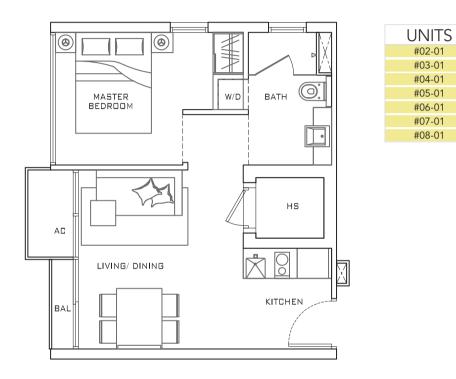

### Unit Distribution Chart

|    | 01                                    | 02                                    | 03                                    | 04                                    | 05                                    | 06                                    | 07                                    |  |  |  |
|----|---------------------------------------|---------------------------------------|---------------------------------------|---------------------------------------|---------------------------------------|---------------------------------------|---------------------------------------|--|--|--|
| L8 | <b>A1</b><br><b>#08-01</b><br>398 SQF | <b>A2</b><br><b>#08-02</b><br>398 SQF | <b>A3</b><br><b>#08-03</b><br>398 SQF | <b>A3</b><br><b>#08-04</b><br>398 SQF | <b>A6</b><br><b>#08-05</b><br>388 SQF | <b>C3</b><br><b>#08-06</b><br>732 SQF | <b>A7</b><br><b>#08-07</b><br>398 SQF |  |  |  |
| L7 | <b>A1</b><br><b>#07-01</b><br>398 SQF | <b>A2</b><br><b>#07-02</b><br>398 SQF | <b>A3</b><br><b>#07-03</b><br>398 SQF | <b>A3</b><br><b>#07-04</b><br>398 SQF | <b>A6</b><br><b>#07-05</b><br>388 SQF | <b>C3</b><br><b>#07-06</b><br>732 SQF | <b>A7</b><br><b>#07-07</b><br>398 SQF |  |  |  |
|    | Wellness Pavilion                     |                                       |                                       |                                       |                                       |                                       |                                       |  |  |  |
| L6 | <b>A1</b><br><b>#06-01</b><br>398 SQF | <b>A2</b><br><b>#06-02</b><br>398 SQF | <b>A3</b><br><b>#06-03</b><br>398 SQF | <b>A3</b><br><b>#06-04</b><br>398 SQF | <b>A5</b><br><b>#06-05</b><br>420 SQF | <b>C2</b><br><b>#06-06</b><br>818 SQF | <b>A7</b><br><b>#06-07</b><br>398 SQF |  |  |  |
| L5 | <b>A1</b><br><b>#05-01</b><br>398 SQF | <b>A2</b><br><b>#05-02</b><br>398 SQF | <b>A3</b><br><b>#05-03</b><br>398 SQF | <b>A3</b><br><b>#05-04</b><br>398 SQF | <b>A4</b><br><b>#05-05</b><br>463 SQF |                                       |                                       |  |  |  |
| L4 | <b>A1</b><br><b>#04-01</b><br>398 SQF | <b>A2</b><br><b>#04-02</b><br>398 SQF | <b>A3</b><br><b>#04-03</b><br>398 SQF | <b>A3</b><br><b>#04-04</b><br>398 SQF | <b>A4</b><br><b>#04-05</b><br>463 SQF |                                       |                                       |  |  |  |
| L3 | <b>A1</b><br><b>#03-01</b><br>398 SQF | <b>A2</b><br><b>#03-02</b><br>398 SQF | <b>A3</b><br><b>#03-03</b><br>398 SQF | <b>A3</b><br><b>#03-04</b><br>398 SQF | <b>A4</b><br><b>#03-05</b><br>463 SQF |                                       |                                       |  |  |  |
| L2 | <b>A1</b><br><b>#02-01</b><br>398 SQF | <b>A2</b><br><b>#02-02</b><br>398 SQF | <b>A3</b><br><b>#02-03</b><br>398 SQF | <b>A3</b><br><b>#02-04</b><br>398 SQF | <b>B1</b><br><b>#02-05</b><br>431 SQF | <b>C1</b><br><b>#02-06</b><br>657 SQF |                                       |  |  |  |

Lifestyle Plan

Semi-White Plan

**A2**37 SQM / 398 SQF

| UNITS  |
|--------|
| #02-03 |
| #03-03 |
| #04-03 |
| #05-03 |
| #06-03 |
| #07-03 |
| #08-03 |
| #02-04 |
| #03-04 |
| #04-04 |
| #05-04 |
| #06-04 |
| #07-04 |
| #08-04 |
|        |