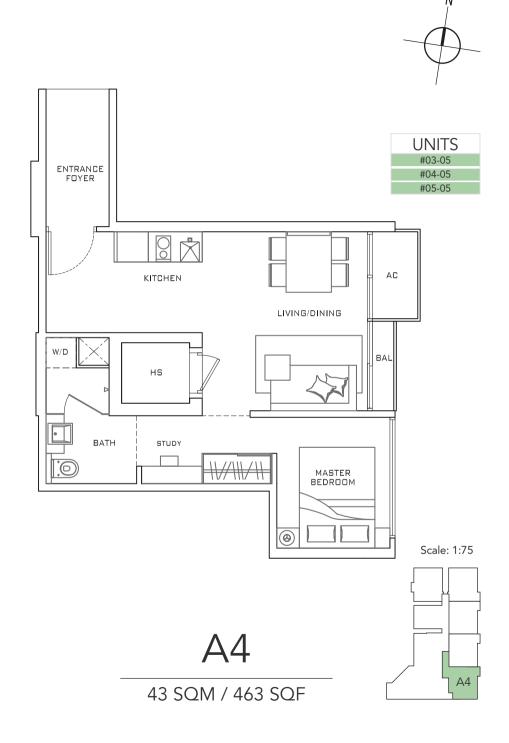

### Unit Distribution Chart

|    | 01                                    | 02                                    | 03                                    | 04                                    | 05                                    | 06                                    | 07                                    |  |  |  |
|----|---------------------------------------|---------------------------------------|---------------------------------------|---------------------------------------|---------------------------------------|---------------------------------------|---------------------------------------|--|--|--|
| L8 | <b>A1</b><br><b>#08-01</b><br>398 SQF | <b>A2</b><br><b>#08-02</b><br>398 SQF | <b>A3</b><br><b>#08-03</b><br>398 SQF | <b>A3</b><br><b>#08-04</b><br>398 SQF | <b>A6</b><br><b>#08-05</b><br>388 SQF | <b>C3</b><br><b>#08-06</b><br>732 SQF | <b>A7</b><br><b>#08-07</b><br>398 SQF |  |  |  |
| L7 | <b>A1</b><br><b>#07-01</b><br>398 SQF | <b>A2</b><br><b>#07-02</b><br>398 SQF | <b>A3</b><br><b>#07-03</b><br>398 SQF | <b>A3</b><br><b>#07-04</b><br>398 SQF | <b>A6</b><br><b>#07-05</b><br>388 SQF | <b>C3</b><br><b>#07-06</b><br>732 SQF | <b>A7</b><br><b>#07-07</b><br>398 SQF |  |  |  |
|    | Wellness Pavilion                     |                                       |                                       |                                       |                                       |                                       |                                       |  |  |  |
| L6 | <b>A1</b><br><b>#06-01</b><br>398 SQF | <b>A2</b><br><b>#06-02</b><br>398 SQF | <b>A3</b><br><b>#06-03</b><br>398 SQF | <b>A3</b><br><b>#06-04</b><br>398 SQF | <b>A5</b><br><b>#06-05</b><br>420 SQF | <b>C2</b><br><b>#06-06</b><br>818 SQF | <b>A7</b><br><b>#06-07</b><br>398 SQF |  |  |  |
| L5 | <b>A1</b><br><b>#05-01</b><br>398 SQF | <b>A2</b><br><b>#05-02</b><br>398 SQF | <b>A3</b><br><b>#05-03</b><br>398 SQF | <b>A3</b><br><b>#05-04</b><br>398 SQF | <b>A4</b><br><b>#05-05</b><br>463 SQF |                                       |                                       |  |  |  |
| L4 | <b>A1</b><br><b>#04-01</b><br>398 SQF | <b>A2</b><br><b>#04-02</b><br>398 SQF | <b>A3</b><br><b>#04-03</b><br>398 SQF | <b>A3</b><br><b>#04-04</b><br>398 SQF | <b>A4</b><br><b>#04-05</b><br>463 SQF |                                       |                                       |  |  |  |
| L3 | <b>A1</b><br><b>#03-01</b><br>398 SQF | <b>A2</b><br><b>#03-02</b><br>398 SQF | <b>A3</b><br><b>#03-03</b><br>398 SQF | <b>A3</b><br><b>#03-04</b><br>398 SQF | <b>A4</b><br><b>#03-05</b><br>463 SQF |                                       |                                       |  |  |  |
| L2 | <b>A1</b><br><b>#02-01</b><br>398 SQF | <b>A2</b><br><b>#02-02</b><br>398 SQF | <b>A3</b><br><b>#02-03</b><br>398 SQF | <b>A3</b><br><b>#02-04</b><br>398 SQF | <b>B1</b><br><b>#02-05</b><br>431 SQF | <b>C1</b><br><b>#02-06</b><br>657 SQF |                                       |  |  |  |

# Versatility to Create Your Unique Space

Every aspect of Pavilion Square's residences has been designed to suit your needs. If you are an individual seeking an exquisite living experience, the awe-inspiring lifestyle plan will defnitely make you feel at home. For those who enjoy having freedom through space, we provide here a commodious semi-white plan.

Lifestyle Plan

Semi-White Plan

**A2**37 SQM / 398 SQF

| UNITS  |
|--------|
| #02-03 |
| #03-03 |
| #04-03 |
| #05-03 |
| #06-03 |
| #07-03 |
| #08-03 |
| #02-04 |
| #03-04 |
| #04-04 |
| #05-04 |
| #06-04 |
| #07-04 |
| #08-04 |
|        |