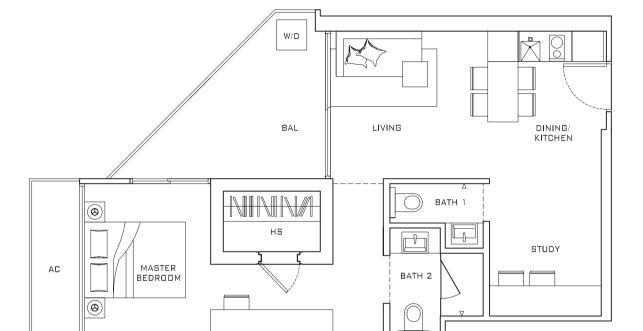

# Versatility to Create Your Unique Space

Every aspect of Pavilion Square's residences has been designed to suit your needs. If you are an individual seeking an exquisite living experience, the awe-inspiring lifestyle plan will defnitely make you feel at home. For those who enjoy having freedom through space, we provide here a commodious semi-white plan.

Lifestyle Plan

Semi-White Plan

**A2**37 SQM / 398 SQF

| UNITS  |
|--------|
| #02-03 |
| #03-03 |
| #04-03 |
| #05-03 |
| #06-03 |
| #07-03 |
| #08-03 |
| #02-04 |
| #03-04 |
| #04-04 |
| #05-04 |
| #06-04 |
| #07-04 |
| #08-04 |
|        |