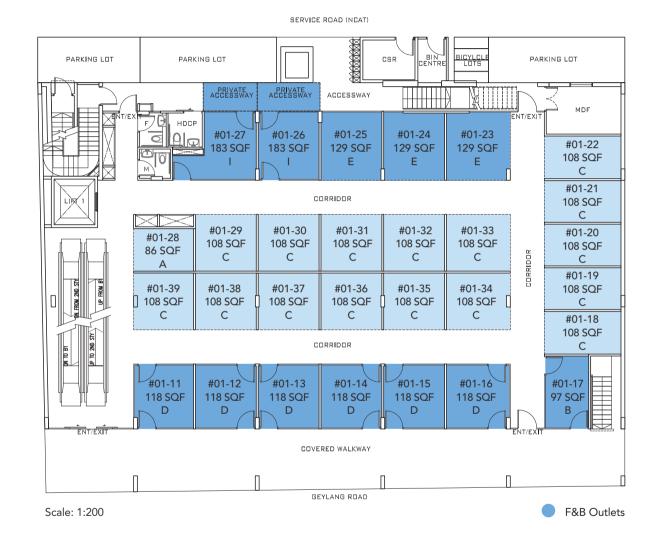

Basement

| TYPES | UNITS  | AREA               |
|-------|--------|--------------------|
| D     | #01-11 | 11 SQ M / 118 SQ F |
| D     | #01-12 | 11 SQ M / 118 SQ F |
| D     | #01-13 | 11 SQ M / 118 SQ F |
| D     | #01-14 | 11 SQ M / 118 SQ F |
| D     | #01-15 | 11 SQ M / 118 SQ F |
| D     | #01-16 | 11 SQ M / 118 SQ F |
| В     | #01-17 | 09 SQ M / 097 SQ F |
| С     | #01-18 | 10 SQ M / 108 SQ F |
| С     | #01-19 | 10 SQ M / 108 SQ F |
| С     | #01-20 | 10 SQ M / 108 SQ F |
| С     | #01-21 | 10 SQ M / 108 SQ F |
| С     | #01-22 | 10 SQ M / 108 SQ F |
| Е     | #01-23 | 12 SQ M / 129 SQ F |
| Е     | #01-24 | 12 SQ M / 129 SQ F |
| Е     | #01-25 | 12 SQ M / 129 SQ F |
| 1     | #01-26 | 17 SQ M / 183 SQ F |
| - 1   | #01-27 | 17 SQ M / 183 SQ F |
| Α     | #01-28 | 08 SQ M / 086 SQ F |
| С     | #01-29 | 10 SQ M / 108 SQ F |
| С     | #01-30 | 10 SQ M / 108 SQ F |
| С     | #01-31 | 10 SQ M / 108 SQ F |
| С     | #01-32 | 10 SQ M / 108 SQ F |
| С     | #01-33 | 10 SQ M / 108 SQ F |
| С     | #01-34 | 10 SQ M / 108 SQ F |
| С     | #01-35 | 10 SQ M / 108 SQ F |
| С     | #01-36 | 10 SQ M / 108 SQ F |
| С     | #01-37 | 10 SQ M / 108 SQ F |
| С     | #01-38 | 10 SQ M / 108 SQ F |
| С     | #01-39 | 10 SQ M / 108 SQ F |