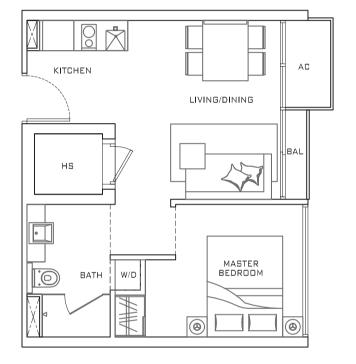

# Versatility to Create Your Unique Space

Every aspect of Pavilion Square's residences has been designed to suit your needs. If you are an individual seeking an exquisite living experience, the awe-inspiring lifestyle plan will defnitely make you feel at home. For those who enjoy having freedom through space, we provide here a commodious semi-white plan.

Lifestyle Plan

Semi-White Plan

**A2**37 SQM / 398 SQF

| UNITS  |
|--------|
| #02-03 |
| #03-03 |
| #04-03 |
| #05-03 |
| #06-03 |
| #07-03 |
| #08-03 |
| #02-04 |
| #03-04 |
| #04-04 |
| #05-04 |
| #06-04 |
| #07-04 |
| #08-04 |
|        |