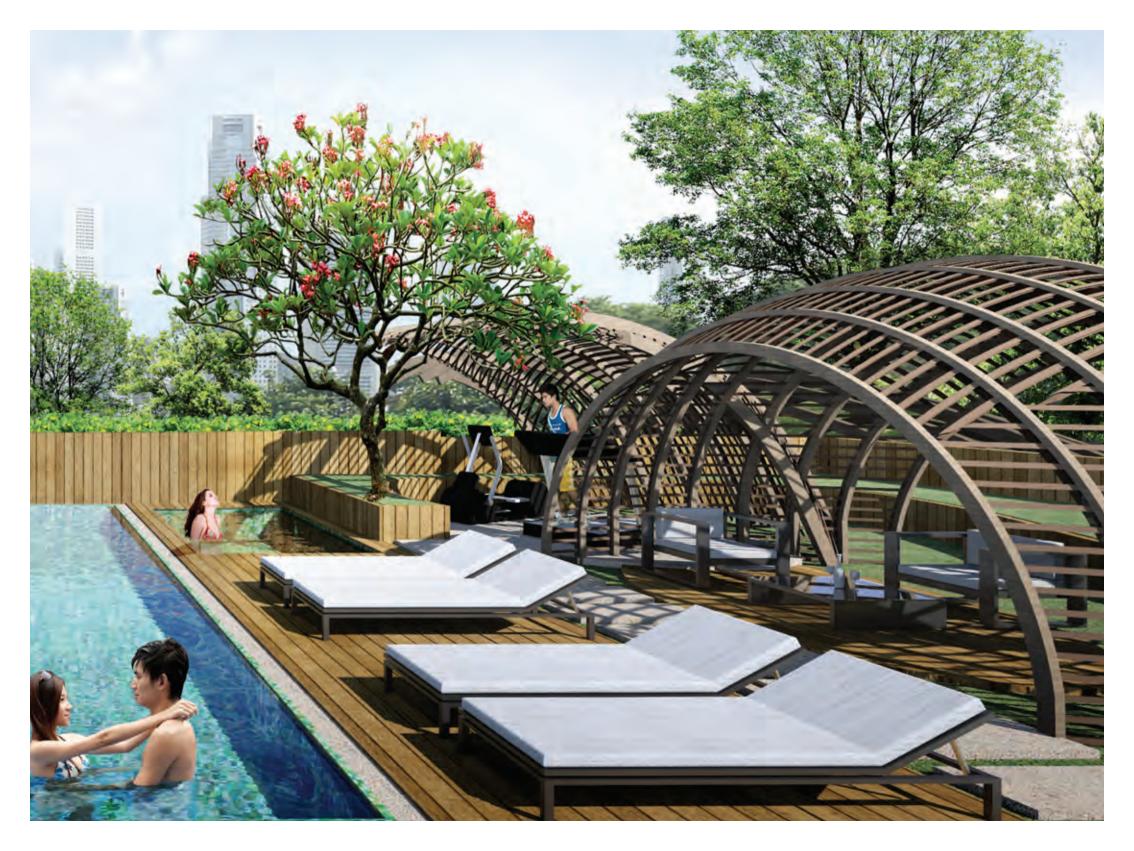

#### 17(a). RECREATION FACILITIES

- a) Swimming Pool: approximately 50sqm
- b) Pool Deck: approximately 90sqm
- c) Communal Landscaped Area: approximately 60sqm
- d) Open Gym/ Pavilion: approximately 25sqm

#### 16. RECREATION FACILITIES

- a) Swimming Pool: approximately 50sqm
- b) Pool Deck : approximately 90sqm
- c) Communal Landscaped Area: approximately 60sqm
- d) Open Gym/ Pavilion: approximately 25sqm