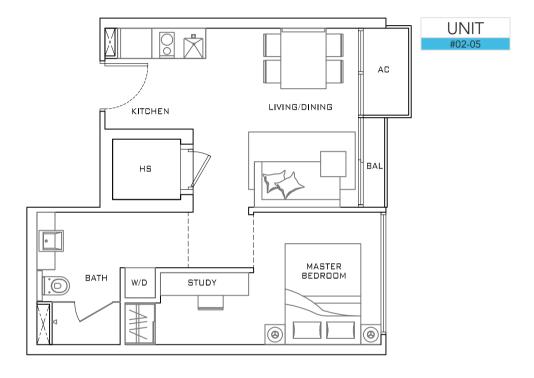

b><br>398 SQF | <b>B1</b><br><b>#02-05</b><br>431 SQF | <b>C1</b><br><b>#02-06</b><br>657 SQF |                                       |  |  |  |



# Versatility to Create Your Unique Space

Every aspect of Pavilion Square's residences has been designed to suit your needs. If you are an individual seeking an exquisite living experience, the awe-inspiring lifestyle plan will defnitely make you feel at home. For those who enjoy having freedom through space, we provide here a commodious semi-white plan.





Lifestyle Plan

Semi-White Plan











**A2**37 SQM / 398 SQF





| UNITS  |
|--------|
| #02-03 |
| #03-03 |
| #04-03 |
| #05-03 |
| #06-03 |
| #07-03 |
| #08-03 |
| #02-04 |
| #03-04 |
| #04-04 |
| #05-04 |
| #06-04 |
| #07-04 |
| #08-04 |
|        |





































**B1**40 SQM / 431 SQF







UNIT #02-06









UNIT #06-06















#### 1. FOUNDATION

Reinforced Concrete Foundation

#### 2. SUPER-STRUCTURE

Reinforced Concrete using Grade 35 concrete manufactured from Portland Cement complying with SS26 steel reinforcement bar complying with SS2

#### 3. WALLS

a) External:

Common clay brick / reinforced concrete walls / autoclaved sandwich panel

#### b) Internal:

Common clay brick / reinforced concrete walls / cement and sand block / aerated block / autoclaved aerated panel / precast panel

#### 4. ROOF

a) Flat Roof:

Reinforced concrete roof with appropriate insulation and waterproofing system

#### 5. CEILING

- a) For All Units
  - i) Toilet/Bath and Kitchen : Plasterboard ceiling with emulsion paint
  - ii) Living, Dining, H/