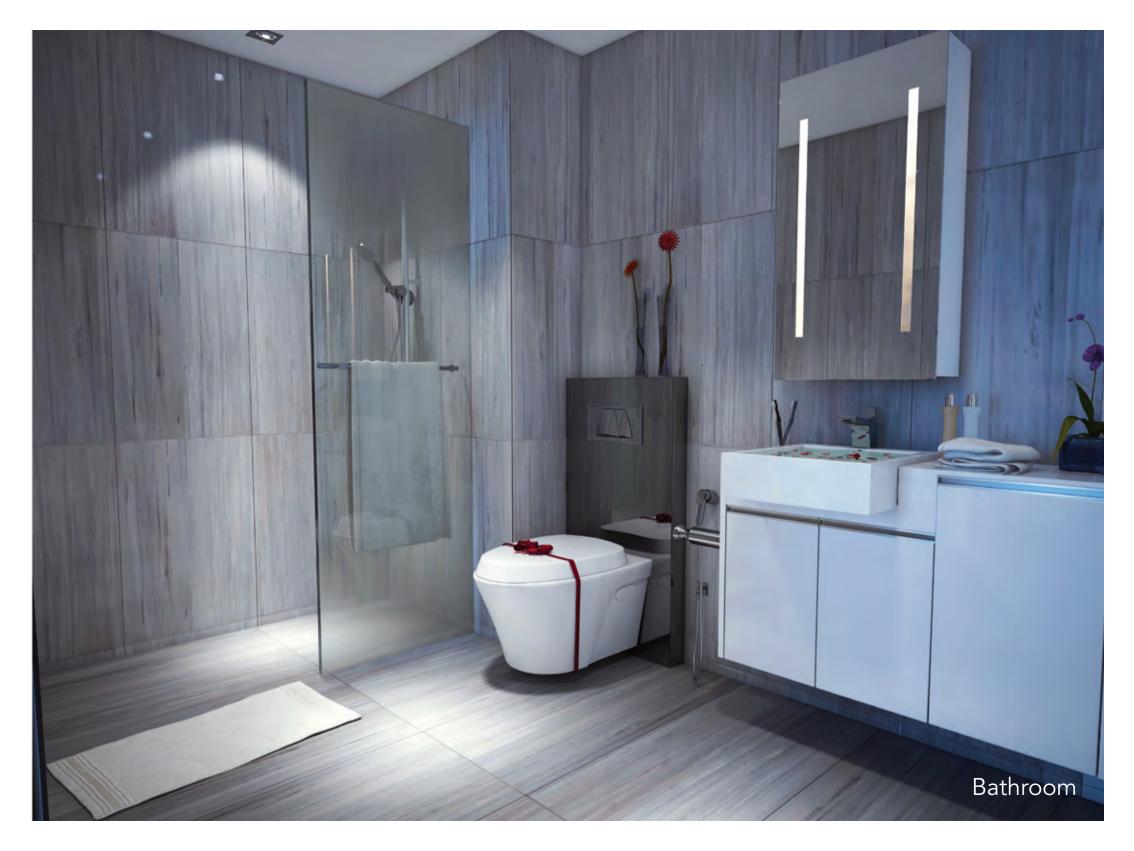

#### . SANITARY FITTINGS

a) Toilet and Bath:

1 no. Vanity solid top with 1 no. wash basin and mixer tap and cabinet below, where applicable.

1 no. Glass shower compartment complete with 1 shower mixer, where applicable.

1 no. Water closet

1 no. Mirror

1 no. Paper holder

1 no. Bidet hand spray