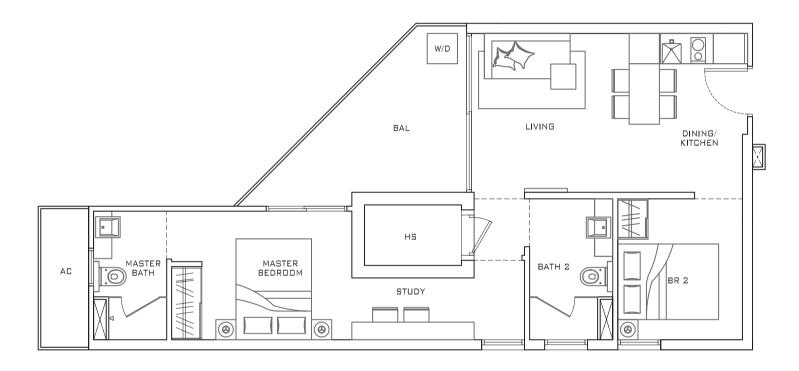

# Versatility to Create Your Unique Space

Every aspect of Pavilion Square's residences has been designed to suit your needs. If you are an individual seeking an exquisite living experience, the awe-inspiring lifestyle plan will defnitely make you feel at home. For those who enjoy having freedom through space, we provide here a commodious semi-white plan.

Lifestyle Plan

Semi-White Plan

**A2**37 SQM / 398 SQF

| UNITS  |
|--------|
| #02-03 |
| #03-03 |
| #04-03 |
| #05-03 |
| #06-03 |
| #07-03 |
| #08-03 |
| #02-04 |
| #03-04 |
| #04-04 |
| #05-04 |
| #06-04 |
| #07-04 |
| #08-04 |
|        |

**B1**40 SQM / 431 SQF

UNIT #02-06

UNIT #06-06