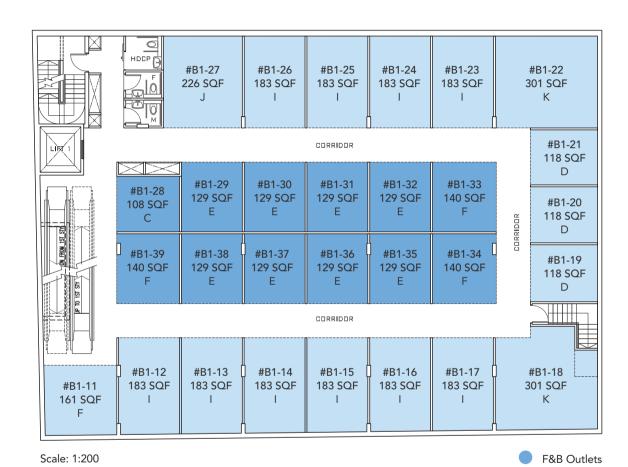

# Commercial Retail Floor Plans & Specs

| F #B1-11 15 SQ M / 161 SQ F  I #B1-12 17 SQ M / 183 SQ F  I #B1-13 17 SQ M / 183 SQ F  I #B1-14 17 SQ M / 183 SQ F  I #B1-15 17 SQ M / 183 SQ F  I #B1-16 17 SQ M / 183 SQ F  I #B1-16 17 SQ M / 183 SQ F  I #B1-17 17 SQ M / 183 SQ F  K #B1-18 28 SQ M / 301 SQ F  D #B1-19 11 SQ M / 118 SQ F  D #B1-20 11 SQ M / 118 SQ F  K #B1-22 28 SQ M / 301 SQ F  K #B1-23 17 SQ M / 183 SQ F  I #B1-23 17 SQ M / 183 SQ F  I #B1-24 17 SQ M / 183 SQ F  I #B1-25 17 SQ M / 183 SQ F  I #B1-26 17 SQ M / 183 SQ F  C #B1-28 10 SQ M / 183 SQ F  E #B1-30 12 SQ M / 129 SQ F  E #B1-31 12 SQ M / 129 SQ F  E #B1-33 13 SQ M / 140 SQ F  E #B1-34 13 SQ M / 129 SQ F  E #B1-35 12 SQ M / 129 SQ F  E #B1-36 12 SQ M / 129 SQ F  E #B1-37 12 SQ M / 129 SQ F  E #B1-37 12 SQ M / 129 SQ F  E #B1-37 12 SQ M / 129 SQ F  E #B1-37 12 SQ M / 129 SQ F  E #B1-37 12 SQ M / 129 SQ F  E #B1-37 12 SQ M / 129 SQ F  E #B1-38 12 SQ M / 129 SQ F  E #B1-37 12 SQ M / 129 SQ F                                                                                                                          |       |        |                    |
|-----------------------------------------------------------------------------------------------------------------------------------------------------------------------------------------------------------------------------------------------------------------------------------------------------------------------------------------------------------------------------------------------------------------------------------------------------------------------------------------------------------------------------------------------------------------------------------------------------------------------------------------------------------------------------------------------------------------------------------------------------------------------------------------------------------------------------------------------------------------------------------------------------------------------------------------------------------------------------------------------------------------------------------------------------------------------------------------|-------|--------|--------------------|
| I #B1-12 17 SQ M / 183 SQ F I #B1-13 17 SQ M / 183 SQ F I #B1-14 17 SQ M / 183 SQ F I #B1-15 17 SQ M / 183 SQ F I #B1-16 17 SQ M / 183 SQ F I #B1-16 17 SQ M / 183 SQ F I #B1-17 17 SQ M / 183 SQ F K #B1-18 28 SQ M / 301 SQ F D #B1-19 11 SQ M / 118 SQ F D #B1-20 11 SQ M / 118 SQ F D #B1-21 11 SQ M / 118 SQ F K #B1-22 28 SQ M / 301 SQ F I #B1-23 17 SQ M / 183 SQ F I #B1-24 17 SQ M / 183 SQ F I #B1-25 17 SQ M / 183 SQ F I #B1-26 17 SQ M / 183 SQ F C #B1-28 10 SQ M / 108 SQ F E #B1-30 12 SQ M / 129 SQ F E #B1-31 12 SQ M / 129 SQ F E #B1-33 13 SQ M / 140 SQ F F #B1-34 13 SQ M / 140 SQ F E #B1-35 12 SQ M / 129 SQ F E #B1-36 12 SQ M / 129 SQ F E #B1-37 12 SQ M / 129 SQ F E #B1-36 12 SQ M / 129 SQ F E #B1-37 12 SQ M / 129 SQ F E #B1-37 12 SQ M / 129 SQ F                                                                                                                                                                                                                                                                                                     | TYPES | UNITS  | AREA               |
| I #B1-13 17 SQ M / 183 SQ F I #B1-14 17 SQ M / 183 SQ F I #B1-15 17 SQ M / 183 SQ F I #B1-16 17 SQ M / 183 SQ F I #B1-17 17 SQ M / 183 SQ F I #B1-17 17 SQ M / 183 SQ F K #B1-18 28 SQ M / 301 SQ F D #B1-19 11 SQ M / 118 SQ F D #B1-20 11 SQ M / 118 SQ F D #B1-21 11 SQ M / 118 SQ F K #B1-22 28 SQ M / 301 SQ F I #B1-23 17 SQ M / 183 SQ F I #B1-24 17 SQ M / 183 SQ F I #B1-25 17 SQ M / 183 SQ F I #B1-26 17 SQ M / 183 SQ F C #B1-28 10 SQ M / 108 SQ F E #B1-30 12 SQ M / 129 SQ F E #B1-31 12 SQ M / 129 SQ F E #B1-33 13 SQ M / 140 SQ F F #B1-34 13 SQ M / 129 SQ F E #B1-35 12 SQ M / 129 SQ F E #B1-36 12 SQ M / 129 SQ F E #B1-37 12 SQ M / 129 SQ F E #B1-37 12 SQ M / 129 SQ F E #B1-37 12 SQ M / 129 SQ F E #B1-37 12 SQ M / 129 SQ F E #B1-37 12 SQ M / 129 SQ F                                                                                                                                                                                                                                                                                                     | F     | #B1-11 | 15 SQ M / 161 SQ F |
| I #B1-14 17 SQ M / 183 SQ F I #B1-15 17 SQ M / 183 SQ F I #B1-16 17 SQ M / 183 SQ F I #B1-17 17 SQ M / 183 SQ F K #B1-18 28 SQ M / 301 SQ F D #B1-20 11 SQ M / 118 SQ F D #B1-20 11 SQ M / 118 SQ F K #B1-22 28 SQ M / 301 SQ F I #B1-23 17 SQ M / 183 SQ F I #B1-24 17 SQ M / 183 SQ F I #B1-25 17 SQ M / 183 SQ F I #B1-26 17 SQ M / 183 SQ F I #B1-27 21 SQ M / 183 SQ F C #B1-28 10 SQ M / 108 SQ F E #B1-30 12 SQ M / 129 SQ F E #B1-31 12 SQ M / 129 SQ F F #B1-33 13 SQ M / 140 SQ F E #B1-34 13 SQ M / 129 SQ F E #B1-35 12 SQ M / 129 SQ F E #B1-36 12 SQ M / 129 SQ F E #B1-37 12 SQ M / 129 SQ F E #B1-36 12 SQ M / 129 SQ F E #B1-37 12 SQ M / 129 SQ F E #B1-37 12 SQ M / 129 SQ F E #B1-37 12 SQ M / 129 SQ F                                                                                                                                                                                                                                                                                                                                                             | - 1   | #B1-12 | 17 SQ M / 183 SQ F |
| I #B1-15 17 SQ M / 183 SQ F I #B1-16 17 SQ M / 183 SQ F I #B1-17 17 SQ M / 183 SQ F K #B1-18 28 SQ M / 301 SQ F D #B1-19 11 SQ M / 118 SQ F D #B1-20 11 SQ M / 118 SQ F K #B1-21 11 SQ M / 118 SQ F K #B1-22 28 SQ M / 301 SQ F I #B1-23 17 SQ M / 183 SQ F I #B1-24 17 SQ M / 183 SQ F I #B1-25 17 SQ M / 183 SQ F I #B1-26 17 SQ M / 183 SQ F I #B1-27 21 SQ M / 183 SQ F C #B1-28 10 SQ M / 108 SQ F E #B1-30 12 SQ M / 129 SQ F E #B1-31 12 SQ M / 129 SQ F F #B1-33 13 SQ M / 140 SQ F F #B1-34 13 SQ M / 129 SQ F E #B1-35 12 SQ M / 129 SQ F E #B1-36 12 SQ M / 129 SQ F E #B1-37 12 SQ M / 129 SQ F E #B1-36 12 SQ M / 129 SQ F E #B1-37 12 SQ M / 129 SQ F E #B1-37 12 SQ M / 129 SQ F                                                                                                                                                                                                                                                                                                                                                                                         | - 1   | #B1-13 | 17 SQ M / 183 SQ F |
| I #B1-16 17 SQ M / 183 SQ F I #B1-17 17 SQ M / 183 SQ F K #B1-18 28 SQ M / 301 SQ F D #B1-19 11 SQ M / 118 SQ F D #B1-20 11 SQ M / 118 SQ F D #B1-21 11 SQ M / 118 SQ F K #B1-22 28 SQ M / 301 SQ F I #B1-23 17 SQ M / 183 SQ F I #B1-24 17 SQ M / 183 SQ F I #B1-25 17 SQ M / 183 SQ F I #B1-26 17 SQ M / 183 SQ F C #B1-27 21 SQ M / 183 SQ F C #B1-28 10 SQ M / 108 SQ F E #B1-30 12 SQ M / 129 SQ F E #B1-31 12 SQ M / 129 SQ F E #B1-33 13 SQ M / 129 SQ F F #B1-34 13 SQ M / 140 SQ F E #B1-35 12 SQ M / 129 SQ F E #B1-36 12 SQ M / 129 SQ F E #B1-37 12 SQ M / 129 SQ F E #B1-37 12 SQ M / 129 SQ F E #B1-38 12 SQ M / 129 SQ F                                                                                                                                                                                                                                                                                                                                                                                                                                                 | I     | #B1-14 | 17 SQ M / 183 SQ F |
| I #B1-17 17 SQ M / 183 SQ F  K #B1-18 28 SQ M / 301 SQ F  D #B1-20 11 SQ M / 118 SQ F  D #B1-21 11 SQ M / 118 SQ F  K #B1-22 28 SQ M / 301 SQ F  K #B1-22 28 SQ M / 301 SQ F  I #B1-23 17 SQ M / 183 SQ F  I #B1-24 17 SQ M / 183 SQ F  I #B1-25 17 SQ M / 183 SQ F  I #B1-26 17 SQ M / 183 SQ F  G #B1-27 21 SQ M / 126 SQ F  C #B1-28 10 SQ M / 108 SQ F  E #B1-30 12 SQ M / 129 SQ F  E #B1-31 12 SQ M / 129 SQ F  E #B1-33 13 SQ M / 140 SQ F  F #B1-34 13 SQ M / 140 SQ F  E #B1-35 12 SQ M / 129 SQ F  E #B1-36 12 SQ M / 129 SQ F  E #B1-37 12 SQ M / 129 SQ F  E #B1-37 12 SQ M / 129 SQ F  E #B1-37 12 SQ M / 129 SQ F                                                                                                                                                                                                                                                                                                                                                                                                                                                         | I     | #B1-15 | 17 SQ M / 183 SQ F |
| K       #B1-18       28 SQ M / 301 SQ F         D       #B1-19       11 SQ M / 118 SQ F         D       #B1-20       11 SQ M / 118 SQ F         D       #B1-21       11 SQ M / 118 SQ F         K       #B1-21       11 SQ M / 118 SQ F         K       #B1-22       28 SQ M / 301 SQ F         I       #B1-23       17 SQ M / 183 SQ F         I       #B1-24       17 SQ M / 183 SQ F         I       #B1-25       17 SQ M / 183 SQ F         I       #B1-26       17 SQ M / 183 SQ F         J       #B1-26       17 SQ M / 183 SQ F         C       #B1-28       10 SQ M / 183 SQ F         E       #B1-29       21 SQ M / 226 SQ F         E       #B1-28       10 SQ M / 108 SQ F         E       #B1-29       12 SQ M / 129 SQ F         E       #B1-31       12 SQ M / 129 SQ F         E       #B1-31       12 SQ M / 129 SQ F         E       #B1-33       13 SQ M / 140 SQ F         F       #B1-34       13 SQ M / 140 SQ F         E       #B1-35       12 SQ M / 129 SQ F         E       #B1-36       12 SQ M / 129 SQ F         E       #B1-37       12 SQ M / 129 SQ F | I     | #B1-16 | 17 SQ M / 183 SQ F |
| D #B1-19 11 SQ M / 118 SQ F D #B1-20 11 SQ M / 118 SQ F D #B1-21 11 SQ M / 118 SQ F K #B1-22 28 SQ M / 301 SQ F I #B1-23 17 SQ M / 183 SQ F I #B1-24 17 SQ M / 183 SQ F I #B1-25 17 SQ M / 183 SQ F I #B1-26 17 SQ M / 183 SQ F C #B1-28 10 SQ M / 126 SQ F C #B1-28 10 SQ M / 129 SQ F E #B1-30 12 SQ M / 129 SQ F E #B1-31 12 SQ M / 129 SQ F F #B1-33 13 SQ M / 140 SQ F F #B1-34 13 SQ M / 140 SQ F E #B1-35 12 SQ M / 129 SQ F E #B1-36 12 SQ M / 129 SQ F E #B1-37 12 SQ M / 129 SQ F E #B1-37 12 SQ M / 129 SQ F                                                                                                                                                                                                                                                                                                                                                                                                                                                                                                                                                                 | I     | #B1-17 | 17 SQ M / 183 SQ F |
| D #B1-20 11 SQ M / 118 SQ F D #B1-21 11 SQ M / 118 SQ F K #B1-22 28 SQ M / 301 SQ F I #B1-23 17 SQ M / 183 SQ F I #B1-24 17 SQ M / 183 SQ F I #B1-25 17 SQ M / 183 SQ F I #B1-26 17 SQ M / 183 SQ F J #B1-27 21 SQ M / 226 SQ F C #B1-28 10 SQ M / 108 SQ F E #B1-30 12 SQ M / 129 SQ F E #B1-31 12 SQ M / 129 SQ F E #B1-32 12 SQ M / 129 SQ F F #B1-33 13 SQ M / 140 SQ F F #B1-34 13 SQ M / 140 SQ F E #B1-35 12 SQ M / 129 SQ F E #B1-36 12 SQ M / 129 SQ F E #B1-37 12 SQ M / 129 SQ F E #B1-37 12 SQ M / 129 SQ F                                                                                                                                                                                                                                                                                                                                                                                                                                                                                                                                                                 | K     | #B1-18 | 28 SQ M / 301 SQ F |
| D #B1-21 11 SQ M / 118 SQ F  K #B1-22 28 SQ M / 301 SQ F  I #B1-23 17 SQ M / 183 SQ F  I #B1-24 17 SQ M / 183 SQ F  I #B1-25 17 SQ M / 183 SQ F  I #B1-26 17 SQ M / 183 SQ F  J #B1-27 21 SQ M / 226 SQ F  C #B1-28 10 SQ M / 108 SQ F  E #B1-29 12 SQ M / 129 SQ F  E #B1-31 12 SQ M / 129 SQ F  E #B1-31 12 SQ M / 129 SQ F  F #B1-33 13 SQ M / 140 SQ F  F #B1-34 13 SQ M / 140 SQ F  E #B1-35 12 SQ M / 129 SQ F  E #B1-36 12 SQ M / 129 SQ F  E #B1-37 12 SQ M / 129 SQ F                                                                                                                                                                                                                                                                                                                                                                                                                                                                                                                                                                                                          | D     | #B1-19 | 11 SQ M / 118 SQ F |
| K #B1-22 28 SQ M / 301 SQ F I #B1-23 17 SQ M / 183 SQ F I #B1-24 17 SQ M / 183 SQ F I #B1-25 17 SQ M / 183 SQ F I #B1-26 17 SQ M / 183 SQ F J #B1-27 21 SQ M / 126 SQ F C #B1-28 10 SQ M / 108 SQ F E #B1-30 12 SQ M / 129 SQ F E #B1-31 12 SQ M / 129 SQ F E #B1-31 12 SQ M / 129 SQ F F #B1-33 13 SQ M / 140 SQ F F #B1-34 13 SQ M / 140 SQ F E #B1-35 12 SQ M / 129 SQ F E #B1-36 12 SQ M / 129 SQ F E #B1-37 12 SQ M / 129 SQ F E #B1-37 12 SQ M / 129 SQ F                                                                                                                                                                                                                                                                                                                                                                                                                                                                                                                                                                                                                         | D     | #B1-20 | 11 SQ M / 118 SQ F |
| I #B1-23 17 SQ M / 183 SQ F I #B1-24 17 SQ M / 183 SQ F I #B1-25 17 SQ M / 183 SQ F I #B1-26 17 SQ M / 183 SQ F J #B1-27 21 SQ M / 126 SQ F C #B1-28 10 SQ M / 108 SQ F E #B1-29 12 SQ M / 129 SQ F E #B1-30 12 SQ M / 129 SQ F E #B1-31 12 SQ M / 129 SQ F E #B1-32 12 SQ M / 129 SQ F F #B1-33 13 SQ M / 140 SQ F F #B1-34 13 SQ M / 140 SQ F E #B1-35 12 SQ M / 129 SQ F E #B1-36 12 SQ M / 129 SQ F E #B1-37 12 SQ M / 129 SQ F E #B1-37 12 SQ M / 129 SQ F                                                                                                                                                                                                                                                                                                                                                                                                                                                                                                                                                                                                                         | D     | #B1-21 | 11 SQ M / 118 SQ F |
| I #B1-24 17 SQ M / 183 SQ F I #B1-25 17 SQ M / 183 SQ F I #B1-26 17 SQ M / 183 SQ F I #B1-26 17 SQ M / 183 SQ F J #B1-27 21 SQ M / 226 SQ F C #B1-28 10 SQ M / 108 SQ F E #B1-29 12 SQ M / 129 SQ F E #B1-30 12 SQ M / 129 SQ F E #B1-31 12 SQ M / 129 SQ F E #B1-32 12 SQ M / 129 SQ F F #B1-33 13 SQ M / 140 SQ F F #B1-34 13 SQ M / 140 SQ F E #B1-35 12 SQ M / 129 SQ F E #B1-36 12 SQ M / 129 SQ F E #B1-37 12 SQ M / 129 SQ F E #B1-37 12 SQ M / 129 SQ F                                                                                                                                                                                                                                                                                                                                                                                                                                                                                                                                                                                                                         | K     | #B1-22 | 28 SQ M / 301 SQ F |
| I #B1-25 17 SQ M / 183 SQ F I #B1-26 17 SQ M / 183 SQ F J #B1-27 21 SQ M / 226 SQ F C #B1-28 10 SQ M / 108 SQ F E #B1-29 12 SQ M / 129 SQ F E #B1-30 12 SQ M / 129 SQ F E #B1-31 12 SQ M / 129 SQ F E #B1-32 12 SQ M / 129 SQ F F #B1-33 13 SQ M / 140 SQ F F #B1-34 13 SQ M / 140 SQ F E #B1-35 12 SQ M / 129 SQ F E #B1-36 12 SQ M / 129 SQ F E #B1-37 12 SQ M / 129 SQ F E #B1-37 12 SQ M / 129 SQ F                                                                                                                                                                                                                                                                                                                                                                                                                                                                                                                                                                                                                                                                                 | - 1   | #B1-23 | 17 SQ M / 183 SQ F |
| I #B1-26 17 SQ M / 183 SQ F  J #B1-27 21 SQ M / 226 SQ F  C #B1-28 10 SQ M / 108 SQ F  E #B1-29 12 SQ M / 129 SQ F  E #B1-30 12 SQ M / 129 SQ F  E #B1-31 12 SQ M / 129 SQ F  E #B1-32 12 SQ M / 129 SQ F  F #B1-33 13 SQ M / 140 SQ F  F #B1-34 13 SQ M / 140 SQ F  E #B1-35 12 SQ M / 129 SQ F  E #B1-36 12 SQ M / 129 SQ F  E #B1-37 12 SQ M / 129 SQ F  E #B1-37 12 SQ M / 129 SQ F                                                                                                                                                                                                                                                                                                                                                                                                                                                                                                                                                                                                                                                                                                 | - 1   | #B1-24 | 17 SQ M / 183 SQ F |
| J #B1-27 21 SQ M / 226 SQ F C #B1-28 10 SQ M / 108 SQ F E #B1-29 12 SQ M / 129 SQ F E #B1-30 12 SQ M / 129 SQ F E #B1-31 12 SQ M / 129 SQ F E #B1-32 12 SQ M / 129 SQ F F #B1-33 13 SQ M / 140 SQ F F #B1-34 13 SQ M / 140 SQ F E #B1-35 12 SQ M / 129 SQ F E #B1-36 12 SQ M / 129 SQ F E #B1-37 12 SQ M / 129 SQ F E #B1-37 12 SQ M / 129 SQ F E #B1-38 12 SQ M / 129 SQ F                                                                                                                                                                                                                                                                                                                                                                                                                                                                                                                                                                                                                                                                                                             | - 1   | #B1-25 | 17 SQ M / 183 SQ F |
| C #B1-28 10 SQ M / 108 SQ F E #B1-29 12 SQ M / 129 SQ F E #B1-30 12 SQ M / 129 SQ F E #B1-31 12 SQ M / 129 SQ F E #B1-32 12 SQ M / 129 SQ F F #B1-33 13 SQ M / 140 SQ F F #B1-34 13 SQ M / 140 SQ F E #B1-35 12 SQ M / 129 SQ F E #B1-36 12 SQ M / 129 SQ F E #B1-37 12 SQ M / 129 SQ F E #B1-37 12 SQ M / 129 SQ F                                                                                                                                                                                                                                                                                                                                                                                                                                                                                                                                                                                                                                                                                                                                                                     | I     | #B1-26 | 17 SQ M / 183 SQ F |
| E #B1-29 12 SQ M / 129 SQ F E #B1-30 12 SQ M / 129 SQ F E #B1-31 12 SQ M / 129 SQ F E #B1-32 12 SQ M / 129 SQ F F #B1-33 13 SQ M / 140 SQ F F #B1-34 13 SQ M / 140 SQ F E #B1-35 12 SQ M / 129 SQ F E #B1-36 12 SQ M / 129 SQ F E #B1-37 12 SQ M / 129 SQ F E #B1-38 12 SQ M / 129 SQ F                                                                                                                                                                                                                                                                                                                                                                                                                                                                                                                                                                                                                                                                                                                                                                                                 | J     | #B1-27 | 21 SQ M / 226 SQ F |
| E #B1-30 12 SQ M / 129 SQ F E #B1-31 12 SQ M / 129 SQ F E #B1-32 12 SQ M / 129 SQ F F #B1-33 13 SQ M / 140 SQ F F #B1-34 13 SQ M / 140 SQ F E #B1-35 12 SQ M / 129 SQ F E #B1-36 12 SQ M / 129 SQ F E #B1-37 12 SQ M / 129 SQ F E #B1-37 12 SQ M / 129 SQ F                                                                                                                                                                                                                                                                                                                                                                                                                                                                                                                                                                                                                                                                                                                                                                                                                             | С     | #B1-28 | 10 SQ M / 108 SQ F |
| E #B1-31 12 SQ M / 129 SQ F E #B1-32 12 SQ M / 129 SQ F F #B1-33 13 SQ M / 140 SQ F F #B1-34 13 SQ M / 140 SQ F E #B1-35 12 SQ M / 129 SQ F E #B1-36 12 SQ M / 129 SQ F E #B1-37 12 SQ M / 129 SQ F E #B1-37 12 SQ M / 129 SQ F                                                                                                                                                                                                                                                                                                                                                                                                                                                                                                                                                                                                                                                                                                                                                                                                                                                         | Е     | #B1-29 | 12 SQ M / 129 SQ F |
| E #B1-32 12 SQ M / 129 SQ F F #B1-33 13 SQ M / 140 SQ F F #B1-34 13 SQ M / 140 SQ F E #B1-35 12 SQ M / 129 SQ F E #B1-36 12 SQ M / 129 SQ F E #B1-37 12 SQ M / 129 SQ F E #B1-38 12 SQ M / 129 SQ F                                                                                                                                                                                                                                                                                                                                                                                                                                                                                                                                                                                                                                                                                                                                                                                                                                                                                     | Е     | #B1-30 | 12 SQ M / 129 SQ F |
| F #B1-33 13 SQ M / 140 SQ F F #B1-34 13 SQ M / 140 SQ F E #B1-35 12 SQ M / 129 SQ F E #B1-36 12 SQ M / 129 SQ F E #B1-37 12 SQ M / 129 SQ F E #B1-38 12 SQ M / 129 SQ F                                                                                                                                                                                                                                                                                                                                                                                                                                                                                                                                                                                                                                                                                                                                                                                                                                                                                                                 | Е     | #B1-31 | 12 SQ M / 129 SQ F |
| F #B1-34 13 SQ M / 140 SQ F E #B1-35 12 SQ M / 129 SQ F E #B1-36 12 SQ M / 129 SQ F E #B1-37 12 SQ M / 129 SQ F E #B1-38 12 SQ M / 129 SQ F                                                                                                                                                                                                                                                                                                                                                                                                                                                                                                                                                                                                                                                                                                                                                                                                                                                                                                                                             | Е     | #B1-32 | 12 SQ M / 129 SQ F |
| E #B1-35 12 SQ M / 129 SQ F E #B1-36 12 SQ M / 129 SQ F E #B1-37 12 SQ M / 129 SQ F E #B1-38 12 SQ M / 129 SQ F                                                                                                                                                                                                                                                                                                                                                                                                                                                                                                                                                                                                                                                                                                                                                                                                                                                                                                                                                                         | F     | #B1-33 | 13 SQ M / 140 SQ F |
| E #B1-36 12 SQ M / 129 SQ F<br>E #B1-37 12 SQ M / 129 SQ F<br>E #B1-38 12 SQ M / 129 SQ F                                                                                                                                                                                                                                                                                                                                                                                                                                                                                                                                                                                                                                                                                                                                                                                                                                                                                                                                                                                               | F     | #B1-34 | 13 SQ M / 140 SQ F |
| E #B1-37 12 SQ M / 129 SQ F<br>E #B1-38 12 SQ M / 129 SQ F                                                                                                                                                                                                                                                                                                                                                                                                                                                                                                                                                                                                                                                                                                                                                                                                                                                                                                                                                                                                                              | Е     | #B1-35 | 12 SQ M / 129 SQ F |
| E #B1-38 12 SQ M / 129 SQ F                                                                                                                                                                                                                                                                                                                                                                                                                                                                                                                                                                                                                                                                                                                                                                                                                                                                                                                                                                                                                                                             | Е     | #B1-36 | 12 SQ M / 129 SQ F |
| 2                                                                                                                                                                                                                                                                                                                                                                                                                                                                                                                                                                                                                                                                                                                                                                                                                                                                                                                                                                                                                                                                                       | Е     | #B1-37 | 12 SQ M / 129 SQ F |
| F #B1-39 13 SQ M / 140 SQ F                                                                                                                                                                                                                                                                                                                                                                                                                                                                                                                                                                                                                                                                                                                                                                                                                                                                                                                                                                                                                                                             | Е     | #B1-38 | 12 SQ M / 129 SQ F |
|                                                                                                                                                                                                                                                                                                                                                                                                                                                                                                                                                                                                                                                                                                                                                                                                                                                                                                                                                                                                                                                                                         | F     | #B1-39 | 13 SQ M / 140 SQ F |