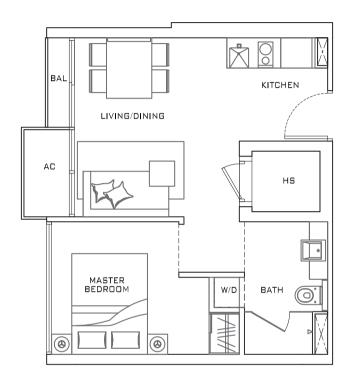

# Versatility to Create Your Unique Space

Every aspect of Pavilion Square's residences has been designed to suit your needs. If you are an individual seeking an exquisite living experience, the awe-inspiring lifestyle plan will defnitely make you feel at home. For those who enjoy having freedom through space, we provide here a commodious semi-white plan.

Lifestyle Plan

Semi-White Plan

**A2**37 SQM / 398 SQF

| UNITS  |
|--------|
| #02-03 |
| #03-03 |
| #04-03 |
| #05-03 |
| #06-03 |
| #07-03 |
| #08-03 |
| #02-04 |
| #03-04 |
| #04-04 |
| #05-04 |
| #06-04 |
| #07-04 |
| #08-04 |
|        |