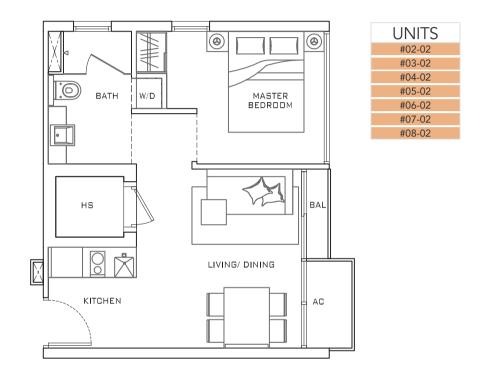

### Unit Distribution Chart

|    | 01                                    | 02                                    | 03                                    | 04                                    | 05                                    | 06                                    | 07                                    |  |  |  |
|----|---------------------------------------|---------------------------------------|---------------------------------------|---------------------------------------|---------------------------------------|---------------------------------------|---------------------------------------|--|--|--|
| L8 | <b>A1</b><br><b>#08-01</b><br>398 SQF | <b>A2</b><br><b>#08-02</b><br>398 SQF | <b>A3</b><br><b>#08-03</b><br>398 SQF | <b>A3</b><br><b>#08-04</b><br>398 SQF | <b>A6</b><br><b>#08-05</b><br>388 SQF | <b>C3</b><br><b>#08-06</b><br>732 SQF | <b>A7</b><br><b>#08-07</b><br>398 SQF |  |  |  |
| L7 | <b>A1</b><br><b>#07-01</b><br>398 SQF | <b>A2</b><br><b>#07-02</b><br>398 SQF | <b>A3</b><br><b>#07-03</b><br>398 SQF | <b>A3</b><br><b>#07-04</b><br>398 SQF | <b>A6</b><br><b>#07-05</b><br>388 SQF | <b>C3</b><br><b>#07-06</b><br>732 SQF | <b>A7</b><br><b>#07-07</b><br>398 SQF |  |  |  |
|    | Wellness Pavilion                     |                                       |                                       |                                       |                                       |                                       |                                       |  |  |  |
| L6 | <b>A1</b><br><b>#06-01</b><br>398 SQF | <b>A2</b><br><b>#06-02</b><br>398 SQF | <b>A3</b><br><b>#06-03</b><br>398 SQF | <b>A3</b><br><b>#06-04</b><br>398 SQF | <b>A5</b><br><b>#06-05</b><br>420 SQF | <b>C2</b><br><b>#06-06</b><br>818 SQF | <b>A7</b><br><b>#06-07</b><br>398 SQF |  |  |  |
| L5 | <b>A1</b><br><b>#05-01</b><br>398 SQF | <b>A2</b><br><b>#05-02</b><br>398 SQF | <b>A3</b><br><b>#05-03</b><br>398 SQF | <b>A3</b><br><b>#05-04</b><br>398 SQF | <b>A4</b><br><b>#05-05</b><br>463 SQF |                                       |                                       |  |  |  |
| L4 | <b>A1</b><br><b>#04-01</b><br>398 SQF | <b>A2</b><br><b>#04-02</b><br>398 SQF | <b>A3</b><br><b>#04-03</b><br>398 SQF | <b>A3</b><br><b>#04-04</b><br>398 SQF | <b>A4</b><br><b>#04-05</b><br>463 SQF |                                       |                                       |  |  |  |
| L3 | <b>A1</b><br><b>#03-01</b><br>398 SQF | <b>A2</b><br><b>#03-02</b><br>398 SQF | <b>A3</b><br><b>#03-03</b><br>398 SQF | <b>A3</b><br><b>#03-04</b><br>398 SQF | <b>A4</b><br><b>#03-05</b><br>463 SQF |                                       |                                       |  |  |  |
| L2 | <b>A1</b><br><b>#02-01</b><br>398 SQF | <b>A2</b><br><b>#02-02</b><br>398 SQF | <b>A3</b><br><b>#02-03</b><br>398 SQF | <b>A3</b><br><b>#02-04</b><br>398 SQF | <b>B1</b><br><b>#02-05</b><br>431 SQF | <b>C1</b><br><b>#02-06</b><br>657 SQF |                                       |  |  |  |

Lifestyle Plan

Semi-White Plan

**A2**37 SQM / 398 SQF

| UNITS  |
|--------|
| #02-03 |
| #03-03 |
| #04-03 |
| #05-03 |
| #06-03 |
| #07-03 |
| #08-03 |
| #02-04 |
| #03-04 |
| #04-04 |
| #05-04 |
| #06-04 |
| #07-04 |
| #08-04 |
|        |