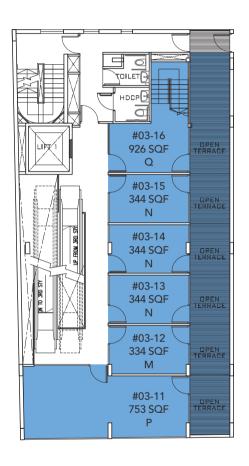

F |
| Е     | #02-30 | 12 SQ M / 129 SQ F |
| Е     | #02-31 | 12 SQ M / 129 SQ F |
| Е     | #02-32 | 12 SQ M / 129 SQ F |
| F     | #02-33 | 13 SQ M / 140 SQ F |
| F     | #02-34 | 13 SQ M / 140 SQ F |
| Е     | #02-35 | 12 SQ M / 129 SQ F |
| Е     | #02-36 | 12 SQ M / 129 SQ F |
| Е     | #02-37 | 12 SQ M / 129 SQ F |
| Е     | #02-38 | 12 SQ M / 129 SQ F |
| Е     | #02-39 | 12 SQ M / 129 SQ F |
|       |        |                    |



Scale: 1:200

## 2nd Storey



| TYPES | UNITS  | AREA               |
|-------|--------|--------------------|
| Р     | #03-11 | 70 SQ M / 753 SQ F |
| M     | #03-12 | 31 SQ M / 334 SQ F |
| N     | #03-13 | 32 SQ M / 344 SQ F |
| N     | #03-14 | 32 SQ M / 344 SQ F |
| N     | #03-15 | 32 SQ M / 344 SQ F |
| Q     | #03-16 | 86 SQ M / 926 SQ F |





3rd Storey

4th Storey

### Commercial Retail Specs

#### 1. FOUNDATION

Reinforced Concrete Foundation

#### 2. SUPER-STRUCTURE

Reinforced Concrete using Grade 35 concrete manufactured from Portland Cement complying with SS26 steel reinforcement bar complying with SS2

#### 3. WALLS

#### a) External:

Common clay brick / reinforced concrete walls / autoclaved sandwich panel

#### b) Internal:

Common clay brick / reinforced concrete walls / cement and sand block / aerated block / dry or lightweight wall panel / autoclaved aerated panel / precast panel Internal walls for units #B1-28 to #B1-39 are at 1.5m height.

#### 4. ROOF

#### a) Flat Roof:

Reinforced concrete roof with appropriate insulation and waterproofing system

#### 5. CEILING

Skim coat to underside of slab / beam and